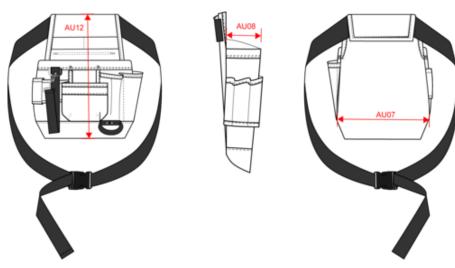

### Dimensions (cm)

| Measurements in cm       | One size |  |  |
|--------------------------|----------|--|--|
| AU07 - Total width       | 23.00    |  |  |
| AU08 - Depth of top part | 7.00     |  |  |
| AU12 - Total height      | 30.00    |  |  |