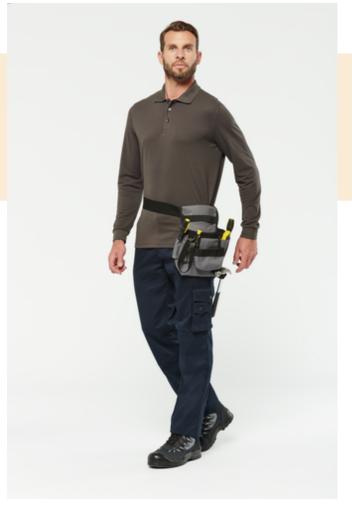

## **Tool bag with belt**

- Perfect for easily carrying tools while keeping your hands free.
- Methodical storage of tools and easy, quick and permanent access.
- Easy to personalise.

100% polyester. Tool sleeve with 8 compartments and an adhesive tape holder. Adjustable belt with buckle is included. Open front pocket with easy decoration access.

# Tool bag with belt

## Tool bag with belt